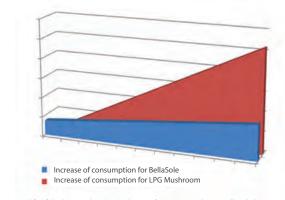

### CONSUMPTION

Average life of the heating lamp 5,000 hours, after just 1,000 hours BellaSole becomes cheaper than a LPG mushroom heater.