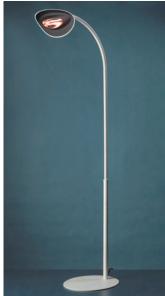

Various colour combinations gives you a wide range of choices to complement your indoor or outdoor decor.

Available in 1,500 watts or 2,000 watts, either as a free-standing, wall or ceiling unit.

IPX5 protection rating for outdoor use lets you use it in a variety of environments.

Philips-Dr-Fischer by HeLeN technology bulb, life 5,000 hours

Mounting options include single wall with short or long- stem.

Single or double on ceiling or free-standing units.