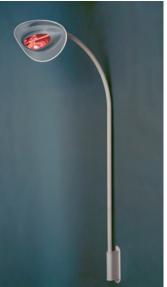

Various colour combinations gives you a wide range of choices to complement your indoor or outdoor decor.

Available in 1,500 watts or 2,000 watts, either as a free-standing, wall or ceiling unit.

IPX5 protection rating for outdoor use lets you use it in a variety of environments.

Philips-Dr-Fischer by HeLeN technology bulb, life 5,000 hours

Mounting options include single wall with short or long- stem.

Single or double on ceiling or free-standing units.