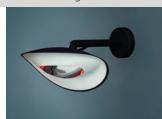

#### Personalisation

White White

White Black

White Satin grey

Black White

Black Black

Black Satin grey

Completely customisable, it is easy to introduce into any design style from classic to modern.

Various colour combinations gives you a wide range of choices to complement your indoor or outdoor decor.

Available in 1,500 watts or 2,000 watts, either as a free-standing, wall or ceiling unit.

IPX5 protection rating for outdoor use lets you use it in a variety of environments.

Philips-Dr-Fischer by HeLeN technology bulb, life 5,000 hours

Mounting options include single wall with short or long- stem.

Single or double on ceiling or free-standing units.