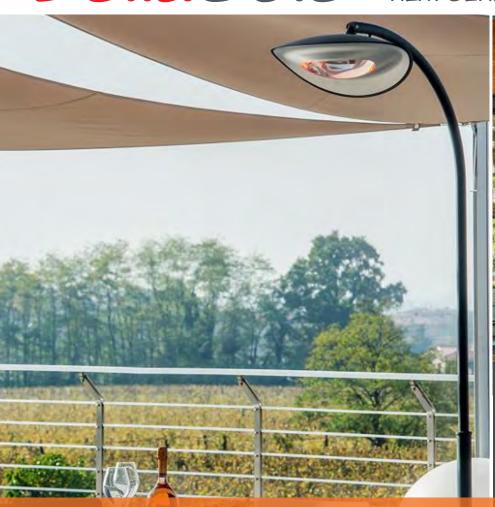

#### WARM UP YOUR WINTER WITH STYLE

Easy to insert into any outdoor or indoor space, **BellaSole** is an innovative and functional heater that provides luxurious warmth to let you enjoy the winter months.

Designed as a floral element, **BellaSole** is a decorative infrared heater that exudes stylish elegance and emits a clean and comfortable heat that lightly warms your skin just like the rays of the sun.

**IDEAL FOR:** 

Nightclubs / Bars Restaurants / cafes Hotels / Resorts Shopping villages Gazebos

**Patios** 

- Efficient and safe
- has no open flame
- Emits no gas and consumes no oxygen
- Over 90% of power is emitted as heat Stylish, elegant design