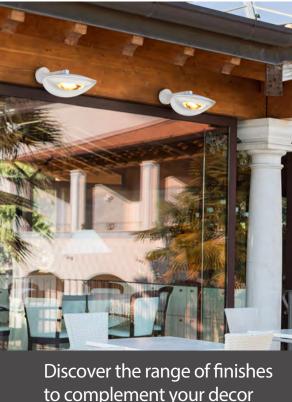

#### NEXT GENERATION HEATER

Discover the range of finishes to complement your decor and set the mood with this smart heater that will warm you inside and out.

#### Personalisation

White White

White Black

White Satin grey

Black White

Black Black

Black Satin grey

Completely customisable, it is easy to introduce into any design style from classic to modern.

Various colour combinations gives you a wide range of choices to complement your indoor or outdoor decor.

Available in 1,500 watts or 2,000 watts, either as a free-standing, wall or ceiling unit.

IPX5 protection rating for outdoor use lets you use it in a variety of environments.