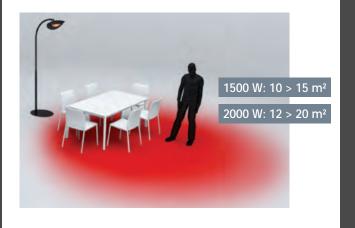

#### HEATED SURFACE

Various colour combinations gives you a wide range of choices to complement your indoor or outdoor decor.

Available in 1,500 watts or 2,000 watts, either as a free-standing, wall or ceiling unit.

IPX5 protection rating for outdoor use lets you use it in a variety of environments.