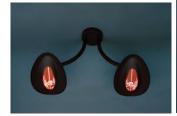

Various colour combinations gives you a wide range of choices to complement your indoor or outdoor decor.

Available in 1,500 watts or 2,000 watts, either as a free-standing, wall or ceiling unit.

IPX5 protection rating for outdoor use lets you use it in a variety of environments.

Philips-Dr-Fischer by HeLeN technology bulb, life 5,000 hours

Mounting options include single wall with short or long- stem.

Single or double on ceiling or free-standing units.